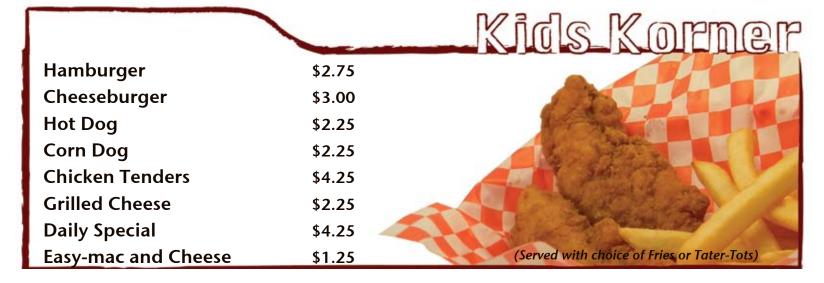

nch Fries small \$1.50 large \$2.00

**Tater-tots** small \$1.50 large \$2.00

**Onion Rings** \$2.00 **Potato Wedges** \$2.00 Mozzarella Sticks(6) \$3.75 **Extra Side Vegetable** \$1.25

Hush Puppies(6) \$1.00

**Cheese Fries** (add chili for only \$.25)

\$3.25

# Drinks

| Sodas                                | \$1.40       |
|--------------------------------------|--------------|
| Tea                                  | \$1.30       |
| Coffee                               | \$1.10       |
| Hot Chocolate                        | \$1.10       |
| Orange Juice                         | \$1.40       |
| Milk                                 | \$1.40       |
| Kids Drink (milk, orange juice, tea) | \$1.00       |
| Water                                | <b>\$.25</b> |

# Fountain Pepsi P



# Desserts

Pudding, Pie,
Cobbler, Cake \$1.50

Milkshake (16 oz cup) \$3.00

Floats (rootbeer or cheerwine) \$2.50

Ice cream \$1 scoop \$1.25 \$2 scoops \$1.75

Ice cream flavors:
Vanilla, Chocolate, Strawberry

Vanilla, Chocolate, Strawberry and Sugar-free Vanilla

(Sugar-Free desserts also available)

(Desserts vary daily—Check board for availability)

\* Ala' Mode add only \$1.00