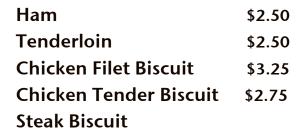

### **High on the Hog Special**

(2 eggs served with the following)

-Tenderloin (or)

**Country Ham** 

-Gravy (or) Grits

-Toast (or) Biscuit

\$4.75

### **Added Meat**

-sausage, bacon, livermush \$1.50

**Added Meat** 

-ham, tenderloin, steak \$2.00

Hash Browns \$1.00

Toast (or) Biscuit

\$0.75

Grits (or) Gravy

# Served on Biscuit, Bun, or Toast

| Sausage     | \$2.00 |
|-------------|--------|
| Livermush   | \$2.00 |
| Bacon       | \$2.00 |
| Egg Biscuit | \$1.50 |

(Breaded Steak, Aprox. 4oz.)

\$2.00

(Add to any sandwich)
Egg \$.50 Cheese \$.30 Tomato \$.10