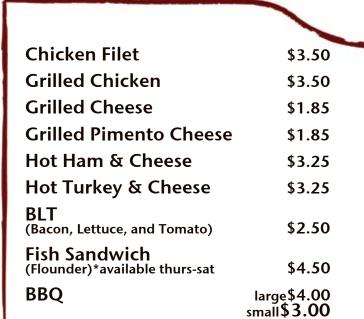

# Breakfast Sandwiches

# Served on Biscuit, Bun, or Toast

| Sausage     | \$2.00 |
|-------------|--------|
| Livermush   | \$2.00 |
| Bacon       | \$2.00 |
| Egg Biscuit | \$1.50 |

(Breaded Steak, Aprox. 4oz.)

\$2.00

(Add to any sandwich)
Egg \$.50 Cheese \$.30 Tomato \$.10