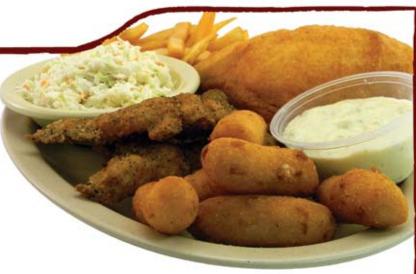

### **Seafood Plates**

\*Available only on Friday and Saturday (Served with choice of: French Fries, Baked Potato, Salad, Slaw, Hush Puppies, or Roll)

Flounder \$7.95
Popcorn Shrimp \$8.95
Salt & Pepper Catfish \$8.95
Combo Plate (Choose any 2 from above) \$11.95